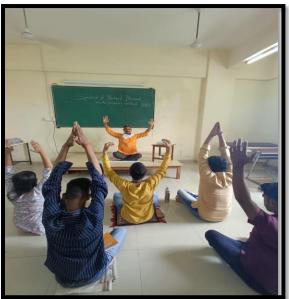

#### SANSKRIT AND SHRIMAD BHAGWAD GEETA

### **REPORT**

**IQAC & Human Value Cell has organized a session on** oldest language Sanskrit and its relevance with Shridmad bhagwad Geeta, and its significance in today's scenario on 28<sup>th</sup> August 2018 at 11:00 a.m.The Resource Person for this program was Mr. Avadesh Yadav from Dept. of BAMMC.

There were 40 students present in the session, Ms Manali Naik convener of Human Value Cell first introduced our resource person for this program and welcomed him. Our resource person Mr. Avadesh is perusing his PHD in shri Bhagwad Geeta , he began the session with an introduction about the topic and explained about the importance and application of the divine language and Shrimad Bhagwad Geeta in our daily life , during his lectures he taught many things about the Bhagwad Geeta, he also explained the meaning of some Sholakas of Bhagwad Geeta and reasons behind the uniqueness and universal popularity of Bhagwad Geeta, he demonstrate the special way of pronunciation of sholaks in a rythem At the end he cleared the doubts of the students related to the topic.