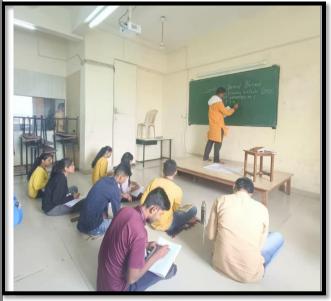

### **REPORT**

**IQAC & Human Value Cell has organized a session on** oldest language Sanskrit and its relevance with Shridmad bhagwad Geeta, and its significance in today's scenario on 28<sup>th</sup> August 2018 at 11:00 a.m.The Resource Person for this program was Mr. Avadesh Yadav from Dept. of BAMMC.

There were 40 students present in the session, Ms Manali Naik convener of Human Value Cell first introduced our resource person for this program and welcomed him. Our resource person Mr. Avadesh is perusing his PHD in shri Bhagwad Geeta , he began the session with an introduction about the topic and explained about the importance and application of the divine language and Shrimad Bhagwad Geeta in our daily life , during his lectures he taught many things about the Bhagwad Geeta, he also explained the meaning of some Sholakas of Bhagwad Geeta and reasons behind the uniqueness and universal popularity of Bhagwad Geeta, he demonstrate the special way of pronunciation of sholaks in a rythem At the end he cleared the doubts of the students related to the topic.