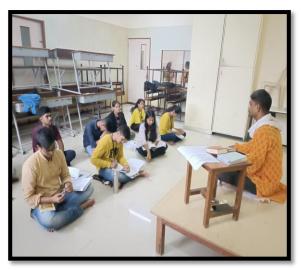

### **REPORT**

**IQAC & Human Value Cell has organized a session on** oldest language Sanskrit and its relevance with Shridmad bhagwad Geeta, and its significance in today's scenario on 28<sup>th</sup> August 2018 at 11:00 a.m.The Resource Person for this program was Mr. Avadesh Yadav from Dept. of BAMMC.

There were 40 students present in the session, Ms Manali Naik convener of Human Value Cell first introduced our resource person for this program and welcomed him. Our resource person Mr. Avadesh is perusing his PHD in shri Bhagwad Geeta , he began the session with an introduction about the topic and explained about the importance and application of the divine language and Shrimad Bhagwad Geeta in our daily life , during his lectures he taught many things about the Bhagwad Geeta, he also explained the meaning of some Sholakas of Bhagwad Geeta and reasons behind the uniqueness and universal popularity of Bhagwad Geeta, he demonstrate the special way of pronunciation of sholaks in a rythem At the end he cleared the doubts of the students related to the topic.