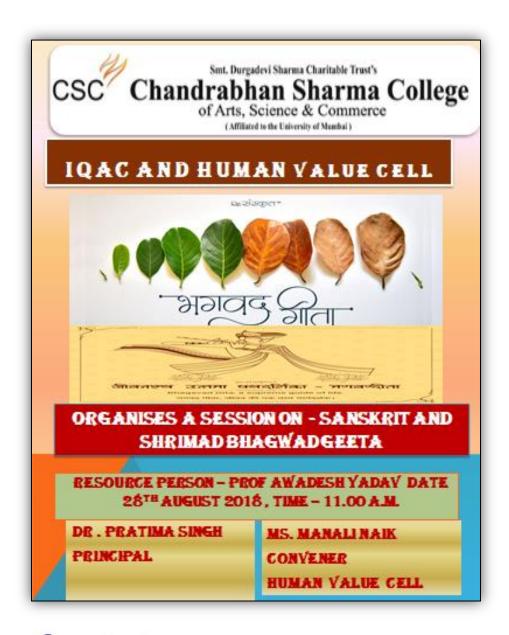

### HUMAN VALUE CELL – 2018-19 A PROGRAM ON – SANSKRIT AND SHRIMAD BHAGWADGEETA

### **NOTICE**

All the students are hereby informed that IQAC and Human Value Cell is organizing a program on 'SANSKRIT AND SHRIMAD BHAGWAD GEETA' an event which shares the precious thoughts of Shri Bhagwad Geeta in relevance to divine language Sanskrit The session is arranged on 28<sup>th</sup> August 2018 in Room No. 604 at 11.00 a.m. all the students are thereby requested to attend the program.

Day and date- Tuesday 28th August 2018

Venue – room no. 604.

Mail

MANALI NAIK

**CONVENER** 

HARMA COLLEGE D

I/C PRINCIPAL
Chandrabhan Sharma College
of Arts, Science & Commerce
Powai-Vihar, Powai, Mumbai - 400 076
Tel. 25704526 / 25704530