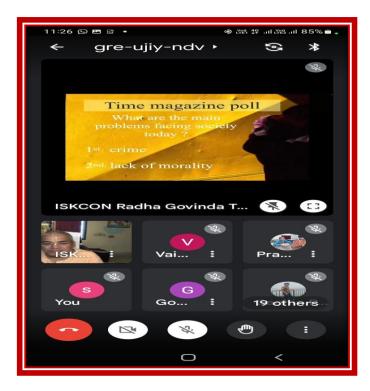

### Screen Shots of the events

Chandrabhan Sharma College of Arts, Science & Commerce Powai-Vihar, Powai, Mumbai - 400 076 Tel. 25704526 / 25704530

# Chandrabhan Sharma College

of Arts, Science & Commerce (Affiliated to The University of Mumbai) Accredited by NAAC 'B+'

Shri Nama Nistha Das Prabhuji – President Iskon Mangaluru addressing the students on Google Meet

# A PROGRAM ON – TIME MANAGEMENT & LIFE BALANCE REPORT

IQAC & Human Value Cell in association with ISKON MANGSALURU has organized an online session in divine voice of Shri Nama Nistha Das PrabhuJi about the value of time and its significance in today's scenario on 28<sup>th</sup> January 2019 through Google Meet at 11:00 a.m.