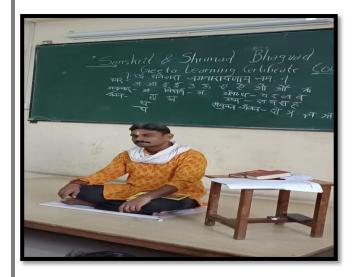

### **REPORT**

**IQAC & Human Value Cell has organized a session on** oldest language Sanskrit and its relevance with Shridmad bhagwad Geeta, and its significance in today's scenario on 28<sup>th</sup> August 2018 at 11:00 a.m.The Resource Person for this program was Mr. Avadesh Yadav from Dept. of BAMMC.

There were 40 students present in the session, Ms Manali Naik convener of Human Value Cell first introduced our resource person for this program and welcomed him. Our resource person Mr. Avadesh is perusing his PHD in shri Bhagwad Geeta , he began the session with an introduction about the topic and explained about the importance and application of the divine language and Shrimad Bhagwad Geeta in our daily life , during his lectures he taught many things about the Bhagwad Geeta, he also explained the meaning of some Sholakas of Bhagwad Geeta and reasons behind the uniqueness and universal popularity of Bhagwad Geeta, he demonstrate the special way of pronunciation of sholaks in a rythem At the end he cleared the doubts of the students related to the topic.