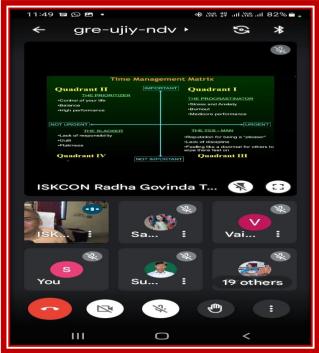

### Screen Shots of the events

Chandrabhan Sharma College of Arts, Science & Commerce Powai-Vihar, Powai, Mumbai - 400 076 Tel. 25704526 / 25704530

# Chandrabhan Sharma College

of Arts, Science & Commerce (Affiliated to The University of Mumbai) Accredited by NAAC 'B+'

Shri Nama Nistha Das Prabhuji – President Iskon Mangaluru addressing the students on Google Meet

# A PROGRAM ON – TIME MANAGEMENT & LIFE BALANCE REPORT

IQAC & Human Value Cell in association with ISKON MANGSALURU has organized an online session in divine voice of Shri Nama Nistha Das PrabhuJi about the value of time and its significance in today's scenario on 28<sup>th</sup> January 2019 through Google Meet at 11:00 a.m.

There were 58 students attended the session, Ms Manali Naik convener of Human Value Cell first introduced our resource person for this program and welcomed him. Our resource person She Nama Nistha Das Prabhuji is very eminent speaker for ISKON MANGALURU he began the session with an introduction about the topic and explained about the importance and effects of systematic time management in our daily life, during his lectures he taught many things about the value of time and how the perfect time management can turn your life in to success forever, he also explained and demonstrated the increasing stress level due to inefficient time management, he demonstrate the special way of managing time in to systematic way, At the end he cleared the doubts of the students related to the topic.